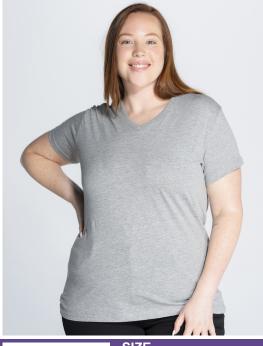

## **CURVES T-SHIRT V-NECK**

Basic short sleeve t-shirt for women in large sizes with V-neck, 100% cotton. Ideal to personalize with silkscreen, vinyl and transfer. Available in 9 colors.

Details:

- Slightly fitted.
- Double needle stitching in collar, sleeves and bottom hem for extra durability.
  1x1 ribbed V-neck collar.
- Removable label

Colors composition:

GM - 85% Cotton / 15% Viscose

100% Cotton. Weight: 145 g/m<sup>2</sup>

Pack 10

|               | <b>SIZE</b><br>EU | S              | М              | L              | XL             |                |                      |              |                   |
|---------------|-------------------|----------------|----------------|----------------|----------------|----------------|----------------------|--------------|-------------------|
| B↓ ∩<br>A/B   | Width             | 53 cm<br>20.9" | 56 cm<br>22"   | 59 cm<br>23.2" | 62 cm<br>24.4" |                |                      |              |                   |
| А/Б           | Length            | 70 cm<br>27.6" | 73 cm<br>28.7" | 74 cm<br>29.1" | 76 cm<br>29.9" |                |                      |              |                   |
| White<br>(WH) | Black<br>(BK)     | Red<br>(RD)    | Navy<br>(NY)   |                | al Blue<br>RB) | Fucsia<br>(FU) | Grey Melange<br>(GM) | Lime<br>(LM) | Turquoise<br>(TU) |