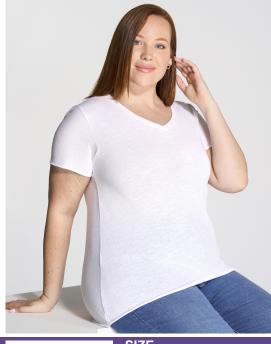

## **CURVES SLUB**

T-shirt with V-neck and short sleeves for women in large sizes. Available in 2 colors. Removable label.

Details:

- Slub fabric.
  Bell shaped.
  1x1 ribbed V-neck collar.
  Unfinished sleeve and bottom.
  Removable label