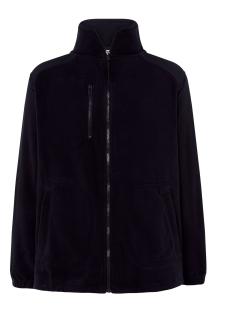

## **MAN 330 POLAR FLEECE**

Polar fleece for men, with full zip, reinforcement on shoulders and elbows, side pockets and zip pocket on the left side of the chest, elastic cuffs and drawstring with stoppers, 100% polyester. Micropolar antipilin finish to prevent the appearance of "pills". Ideal for outdoor work, mountain or outdoor activities because it provides good protection against the cold. Available in 6 colors from size XS to 3XL. Available only for some markets.

Details:

- Full zip.2 side pockets.
- 1 zipped chest pocket. Pill-resistant.
- Hem with adjustable draw cord and stopper.
- Elastic cuffs.
- Reinforced patches on shoulders and elbows.

Pack 1

- 330 g/m<sup>2</sup> approx.
- 100% Polyester