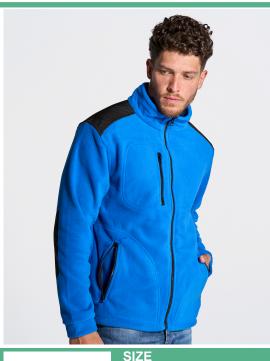

## **POLAR FLEECE 340**

Polar fleece unisex, with full zip, reinforcement on shoulders and elbows, side pockets and zip pocket on the right side of the chest, drawstring with stoppers, 100% polyester. Micropolar antipilin finish to prevent the appearance of "pills". Ideal for outdoor work, mountain or outdoor activities because it provides good protection against the cold. Available in 8 colors from size XS to 5XL. Available only for some markets.

## Details:

- Full zip.2 side pockets with zip.
- 1 zipped chest pocket.
- Pill-resistant.
- Hem with adjustable draw cord and stopper.
- Reinforced patches on shoulders and elbows.

100% Polyester. Weight: 340 g/m² approx.