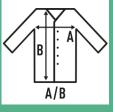

| OILL   |       |       |       |       |       |       |       |       |       |
|--------|-------|-------|-------|-------|-------|-------|-------|-------|-------|
| EU     | XS    | S     | M     | L     | XL    | XXL   | 3XL   | 4XL   | 5XL   |
| Width  | 50 cm | 53 cm | 56 cm | 59 cm | 62 cm | 65 cm | 68 cm | 71 cm | 74 cm |
|        | 19.7" | 20.9" | 22"   | 23.2" | 24.4" | 25.6" | 26.8" | 28"   | 29.1" |
| Length | 67 cm | 69 cm | 71 cm | 73 cm | 75 cm | 78 cm | 81 cm | 84 cm | 87 cm |
|        | 26.4" | 27.2" | 28"   | 28.7" | 29.5" | 30.7" | 31.9" | 33.1" | 34.3" |