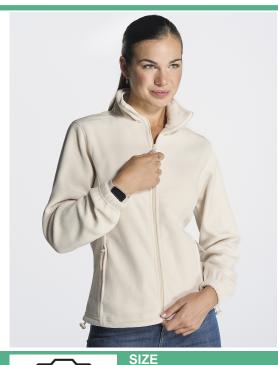

## **POLAR FLEECE LADY**

Women's fitted fleece with full zip, side pockets with zip, drawstring with cuffs and elastic cuffs, 100% recycled polyester. Micropolar antipilin finish to prevent the appearance of "pills". Ideal for outdoor work, mountain or outdoor activities because it provides good protection against the cold. Available in 17 colors from size XS to XXL.

## Details:

- Full zip.
- 2 zipped lower pockets.Slightly fitted.
- Pill-resistant.
- Hem with adjustable draw cord and stopper.
- Elastic cuffs.

100% recycled Polyester. Weight: 300 g/m² approx.

| EU     | XS    | S     | М     | L     | XL    | XXL   |
|--------|-------|-------|-------|-------|-------|-------|
| Width  | 45 cm | 47 cm | 50 cm | 52 cm | 55 cm | 57 cm |
|        | 17.7" | 18.5" | 19.7" | 20.5" | 21.7" | 22.4" |
| Length | 59 cm | 61 cm | 63 cm | 65 cm | 67 cm | 69 cm |
|        | 23.2" | 24"   | 24.8" | 25.6" | 26.4" | 27.2" |