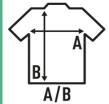

## Details:

- Full zip.
- 2 zipped lower pockets.Slightly fitted.
- Pill-resistant.
- Hem with adjustable draw cord and stopper.
- Elastic cuffs.

100% recycled Polyester. Weight: 300 g/m² approx.

| EU     | XS    | S     | М     | L     | XL    | XXL   |
|--------|-------|-------|-------|-------|-------|-------|
| Width  | 45 cm | 47 cm | 50 cm | 52 cm | 55 cm | 57 cm |
|        | 17.7" | 18.5" | 19.7" | 20.5" | 21.7" | 22.4" |
| Length | 59 cm | 61 cm | 63 cm | 65 cm | 67 cm | 69 cm |
|        | 23.2" | 24"   | 24.8" | 25.6" | 26.4" | 27.2" |