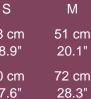

100% Cotton. Weight: g/m²

| EU    |
|-------|
| Width |
|       |

| :U    | XS             |
|-------|----------------|
| Vidth | 46 cm<br>18.1" |
| ength | 68 cm          |

| (S         | S             |
|------------|---------------|
| cm<br>3.1" | 48 cr<br>18.9 |
| cm         | 70 cr         |

29.1"

60 cm 23.6" 78 cm

XXL

64 cm 25.2" 80 cm

31.5"

3XL

26.8" 72 cm

28.3"

4XL

68 cm 72 cm 28.3" 84 cm

5XL

33.1"

29.9"

30.7"

Grey Melange (GM)