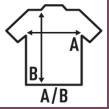

100% Cotton. Weight: g/m²

| EU    |
|-------|
| Width |
|       |

| :U    | XS             |
|-------|----------------|
| Vidth | 46 cm<br>18.1" |
| ength | 68 cm          |

| (S         | S             |
|------------|---------------|
| cm<br>3.1" | 48 cr<br>18.9 |
| cm         | 70 cr         |