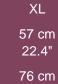

29.1"

60 cm 23.6" 78 cm

XXL

64 cm 25.2" 80 cm

31.5"

3XL

26.8" 72 cm

28.3"

4XL

68 cm 72 cm 28.3" 84 cm

5XL

33.1"

29.9"

30.7"

Grey Melange (GM)