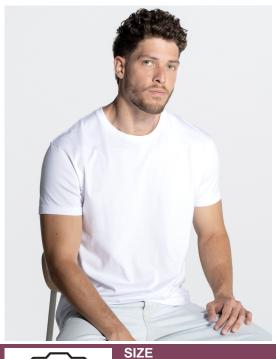

## JT150

Basic t-shirt for men with short sleeves, 100% cotton. Ideal for events and merchandising. Good quality and best price. Available in 13 colors.

## Details:

- Tubular fit.
- Double needle stitching in sleeves and bottom hem for extra durability.
- Shoulder-to-shoulder taping
- · Ribbed collar with elastane.
- GM 85% Cotton / 15% Viscose
- AS 98% Cotton / 2% Viscose
- Removable label