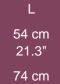

100% Cotton. Weight: g/m²

| EU    |
|-------|
| Width |
|       |

| :U    | XS             |
|-------|----------------|
| Vidth | 46 cm<br>18.1" |
| ength | 68 cm          |

| (S         | S             |
|------------|---------------|
| cm<br>3.1" | 48 cr<br>18.9 |
| cm         | 70 cr         |

29.1"

60 cm 23.6" 78 cm

XXL

64 cm 25.2" 80 cm

31.5"

3XL

26.8" 72 cm

28.3"