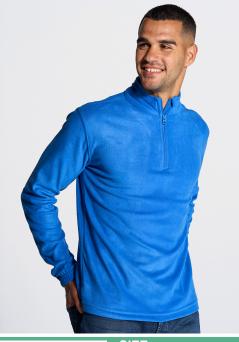

## **MICRO FLEECE MAN**

Warm and soft micro polar for man, with half zip and elastic cuffs, for outdoor activities. Micropolar antipiling finish. Available in 5 colors from size XS to XXL.

Details:

- Quarter-zip.Pill-resistant.Elastic cuffs.