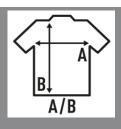

100% Cotton. Weight: 200 g/m<sup>2</sup>

| EU     | XS    | S     | M     | L     | XL    | XXL   | 3XL   |
|--------|-------|-------|-------|-------|-------|-------|-------|
| Width  | 53 cm | 55 cm | 57 cm | 59 cm | 61 cm | 63 cm | 65 cm |
|        | 20.9" | 21.7" | 22.4" | 23.2" | 24"   | 24.8" | 25.6" |
| Length | 67 cm | 69 cm | 71 cm | 73 cm | 75 cm | 77 cm | 79 cm |
|        | 26.4" | 27.2" | 28"   | 28.7" | 29.5" | 30.3" | 31.1" |