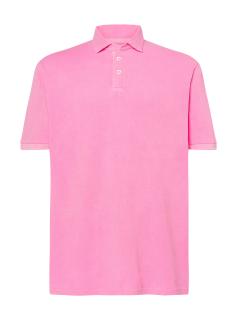

## **URBAN WASH PIQUE POLO**

**Short sleeve pique polo shirt for men urban style, 100% cotton, tag TearAway.** \*Each polo is Unique, the dying process is made with natural pigments so the tones may vary.

## Details:

- Piqué fabric.
- Three-button placket with bottom box-stitch reinforcement.
  Self-fabric undercollar.

- Side vents.
  200 g/m²
  100% Cotton
  Teach polo is Unique, the dying process is made with natural pigments so the tones. may vary.
  • Removable label