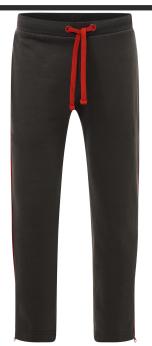

## **KID RIVER PANTS**

Child's tracksuit pants with elastic waist, drawstring, pockets, hem zip and contrast piping. Available in 2 colors and from size 5/6 years up to S. For larger sizes see REF: RIVERPTA. This sweatpants are part of a sports tracksuit for children. To look at the sizes in matching tracksuit sweatshirts, see the REF: RIVERSWK.

Details:

- Elastic waistband with matching drawcord.
- 290 g/m<sup>2</sup> approx.
  65% Polyester / 35% Cotton

65% Polyester / 35% Cotton. Weight: 290 g/m² approx.

| $\sqrt{1}$ | SIZE   |                |                |                |                |                 |
|------------|--------|----------------|----------------|----------------|----------------|-----------------|
|            | EU     | 5-6            | 3XS            | 2XS            | XS             | S               |
|            | Width  | 38 cm<br>15"   | 39 cm<br>15.4" | 42 cm<br>16.5" | 47 cm<br>18.5" | 52 cm<br>20.5"  |
| A/B        | Length | 60 cm<br>23.6" | 68 cm<br>26.8" | 78 cm<br>30.7" | 88 cm<br>34.6" | 100 cm<br>39.4" |

Graphite / Red (GFRD)