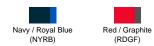

## **RIVER SWEAT**

Adult sweatshirt combined in two colors with contrast piping and half crescent back under the neck. Available in 2 colors and from size M to XXL. For smaller sizes consult the REF: RIVERSWK. This sweatshirt is part of a sports tracksuit for men. To look at the sizes in matching sweatpants, see REF: RIVERPTA.