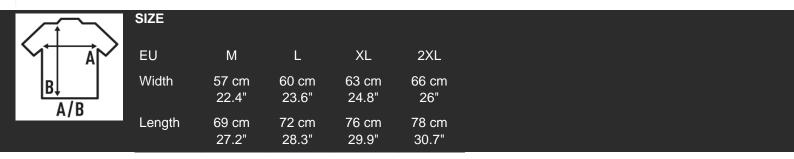

## **RIVER SWEAT**

Adult sweatshirt combined in two colors with contrast piping and half crescent back under the neck. Available in 2 colors and from size M to XXL. For smaller sizes consult the REF: RIVERSWK. This sweatshirt is part of a sports tracksuit for men. To look at the sizes in matching sweatpants, see REF: RIVERPTA.