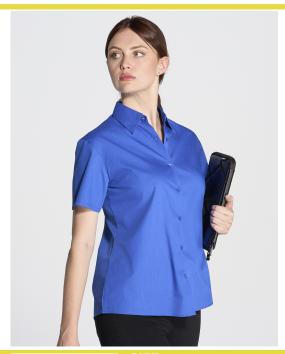

## LADY CASUAL & BUSINESS SS SHIRT POPELIN

Work shirt for women with short sleeves slightly fitted. Work shirt for women in Poplin fabric that stands out for its resistance and silky touch (it is a fabric less thick than the OXFORD). Available in 6 colors and from size S to 3XL. Suitable for all seasons of the year.

## Details:

- Short sleeve shirt.
- Slightly fitted.
- Dyed-to-match button.
- Poplin 65% Polyester / 35% Cotton

Poplin - 65% Polyester / 35% Cotton

SIZE

 EU
 XS
 S
 M
 L
 XL
 XXL
 3XL

 Width
 46 cm
 49,5 cm
 52 cm
 54,5 cm
 58,5 cm
 62,5 cm
 66,5 cm