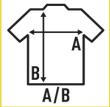

## Details:

- Short sleeve shirt.
- Slightly fitted.
- Dyed-to-match button.
- Poplin 65% Polyester / 35% Cotton

Poplin - 65% Polyester / 35% Cotton

SIZE

 EU
 XS
 S
 M
 L
 XL
 XXL
 3XL

 Width
 46 cm
 49,5 cm
 52 cm
 54,5 cm
 58,5 cm
 62,5 cm
 66,5 cm

 18.1"
 19.3"
 20.5"
 21.3"
 22.8"
 24.4"
 26"

 Length
 63 cm
 65 cm
 67 cm
 68 cm
 69 cm
 70 cm
 71 cm

 24.8"
 25.6"
 26.4"
 26.8"
 27.2"
 27.6"
 28"