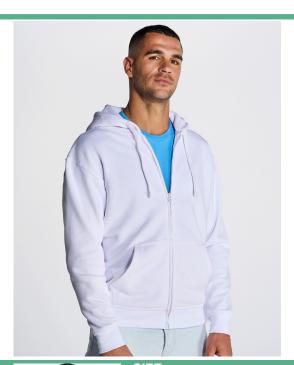

## SWHOOD275

## **HOODED CVC SWEATSHIRT**

Hooded CVC ( 80% Cotton / 20% Polyester) sweatshirt with full zipper cover and kangaroo pocket. Available in 6 colors and from size XS to XXL.

## Details:

- Hooded sweatshirt.Dyed-to-match drawcord.
- Kissing zipper.
- Pouch pocket for extra carry.
  Cuffs and bottom hem in 2x1 rib with elastane.
- GM: 73% Cotton / 20% Polyester / 7% Viscose

80% Cotton / 20% Polyester. Weight: 275 g/m² approx.