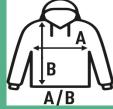

SIZE

52 cm Width 20.5" Length

54 cm 21.3" 69 cm 26.4"

27.2"

56 cm 22" 70 cm

22.8" 27.6"

58 cm 60 cm 23.6"

72 cm 28.3"

XL

29.1"

XXL

62 cm

24.4"

White

Royal Blue (RB)

Grey Melange