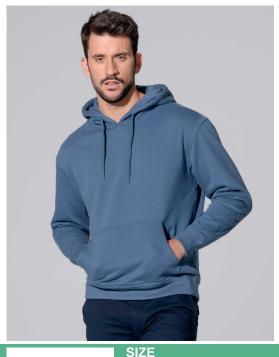

## **TEIDE UNISEX**

Hooded sweatshirt unisex with kangaroo pocket and matching drawstring. Available in 7 colors and from size XS to 3XL.

## Details:

- · Hooded sweatshirt.
- Dyed-to-match drawcord.
- Pouch pocket for extra carry.
- Cuffs and bottom hem in 2x1 rib with elastane.
- 275 g/m² approx.
- 80% organic cotton / 20% recycled polyester
- GM: 63% organic cotton /21% recycled polyester / 16% viscose