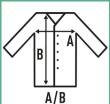

80% organic cotton / 20% recycled polyester Weight: 275 g/m² approx.

XXL 3XL 52 cm 56 cm Width 54 cm 58 cm 60 cm 62 cm 64 cm 22.8" 23.6" 24.4" 25.2" Length 74 cm 29.9" 26.8" 27.2" 27.6" 28.3" 29.1"