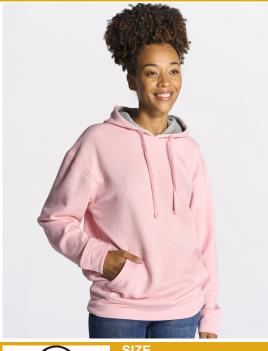

## **UNISEX OCEAN HOODED CONTRAST KANGAROO**

Unisex sweatshirt with contrast hood. Available in 6 colors and from size XS to XXL. Ideal sweatshirt for screen printing, embroider or customize with transfer. Because of its higher polyester composition, some of our customers use the white sweatshirt to sublimate.

Details:

- · Hood with contrast lining.
- Dyed-to-match drawcord.
- Pouch pocket for extra carry. • Self-fabric cuffs and waistband.
- AS: 67% algodón / 31% poliéster / 2% viscosa

65% Polyester / 35% Cotton. Weight: 260 - 265 g/m<sup>2</sup> approx.

Ash Melange-Navy (ASNY)

Black-Ash Melange (BKAS)

Red-Navy

(RDNY)

Navy-Ash Melange (NYAS)

Contraction of the local distribution of the Pink-Grey Melange (PKGM)