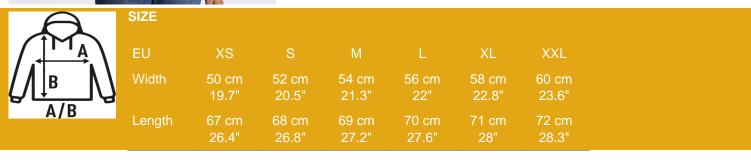

Details:

- · Hood with contrast lining.
- Dyed-to-match drawcord.
- Pouch pocket for extra carry. • Self-fabric cuffs and waistband.
- AS: 67% algodón / 31% poliéster / 2% viscosa

65% Polyester / 35% Cotton. Weight: 260 - 265 g/m<sup>2</sup> approx.