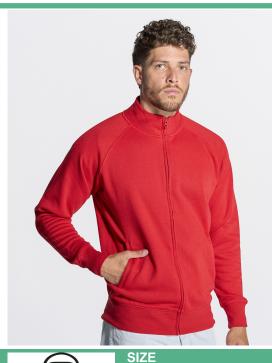

## **FULL ZIP SWEATSHIRT**

Men's sweatshirt with full invisible zipper and high collar with side pockets. Available in 11 colors and from size XS to XXL. Because of its higher polyester composition, some of our customers use the white sweatshirt to sublimate.

## Details:

- 65% Polyester / 35% Cotton
- Cuffs and bottom hem in 2x1 rib with elastane.
- Kissing zipper.
- Hand pockets.
- GM: 61% cotton /31% recycled polyester / 8% viscose

60% Cotton / 40% recycled polyester. Weight: 290 g/m² approx.