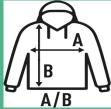

| EU     | XS             | S              | М            | L              | XL             | XXL            |
|--------|----------------|----------------|--------------|----------------|----------------|----------------|
| Width  | 52 cm<br>20.5" | 54 cm<br>21.3" | 56 cm<br>22" | 58 cm<br>22.8" | 60 cm<br>23.6" | 62 cm<br>24.4" |
| Length | 67 cm          | 69 cm          | 72 cm        | 74 cm          | 76 cm          | 78 cm          |