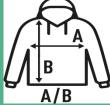

ΕU **Width** 

Length

XS 52 cm 20.5" 68 cm 26.8"

54 cm 21.3" 69 cm 27.2"

56 cm 70 cm

58 cm 22.8" 71 cm 28"

(AS)

60 cm 23.6" 72 cm

XL

28.3" 29.1"

62 cm 24.4" 74 cm

XXL

64 cm 25.2" 76 cm

29.9"

3XL

26.4" 78 cm

30.7"

4XL

67 cm

27.2" 80 cm 31.5"

5XL

69 cm

White (WH) Graphite (GF)

Black