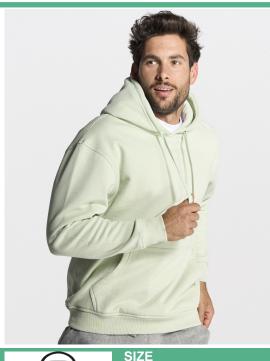

## KANGAROO SWEATSHIRT

Hooded sweatshirt for men with kangaroo pocket and matching drawstring. Available in 61 colors and from size XS to 5XL. Because of its higher polyester composition, some of our customers use the white sweatshirt to sublimate.

## Details:

- · Hooded sweatshirt.
- · Dyed-to-match drawcord.
- · Pouch pocket for extra carry.
- Cuffs and bottom hem in 2x1 rib with elastane.
- GM: 61% cotton /31% recycled polyester / 8% viscose
- DGM: 60% recycled polyester / 40% cotton
- AS: 67% cotton / 31% recycled polyester / 2% viscose
- Fluor: 70% recycled polyester / 30% cotton