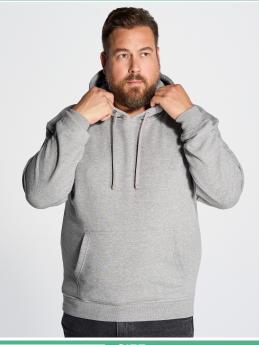

## **KANGAROO SWEATSHIRT KING SIZE**

Hooded sweatshirt for men with kangaroo pocket and matching drawstring. Available in 41 colors and from size XS to 3 XL. Because of its higher polyester composition, some of our customers use the white sweatshirt to sublimate.

Details:

- · Hooded sweatshirt.
- Dyed-to-match drawcord.
- Pouch pocket for extra carry.
- Cuffs and bottom hem in 2x1 rib with elastane.
  290 g/m<sup>2</sup> approx.
  65% Polyester / 35% Cotton

65% Polyester / 35% Cotton. Weight: 290 g/m<sup>2</sup> approx.