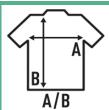

## SIZE

 EU
 3M
 6M
 9M
 12M

 Width
 22 cm
 24 cm
 26 cm
 28 cm

 8.7"
 9.4"
 10.2"
 11"

 Length
 46 cm
 50 cm
 54 cm
 58 cm

 18.1"
 19.7"
 21.3"
 22.8"