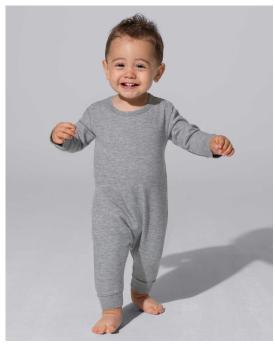

## LS BABY UNISEX PLAYSUIT

**Full-length baby romper in French Terry fabric** for the little one to be warm. A very comfortable body so that it can move freely and practical to put on and remove by the brackets on the back. It is available in 5 colors and from size 3 months to 18.

## Details:

- Long sleeves romper with snap fasteners in the back.
- Cuffs in 2x1 rib with elastane.
- French Terry fabric.
- 270 g/m<sup>2</sup>
- 65% Polyester / 35% Cotton
- GM: 61% Cotton /31% Polyester / 8% viscose