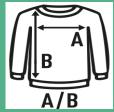

80% Cotton / 20% Polyester. Weight: 275 g/m² approx.

SIZE

1-2 3-4 5-6 7-8 9-11 12-14 42 cm 33 cm 36 cm 39 cm 46 cm 50 cm 14.2" 15.4" 16.5" 18.1" 19.7" Length 40 cm 46 cm 58 cm 15.7" 16.9" 18.1" 22.8" 24"