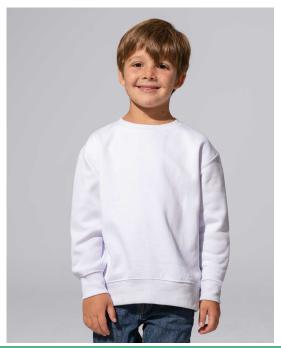

## KID CVC UNISEX SWEATSHIRT

Classic children's sweatshirt with round neck. Available in 13 colors and from size 1/2 years to 12/14. Because of its higher polyester composition, some of our customers use the white sweatshirt to sublimate.

## Details:

- Double needle collar, cuffs and waistband for extra durability
- Cuffs and bottom hem in 1x1 rib with elastane.
- 275 g/m² approx.
- 80% Cotton / 20% Polyester
- GM: 73%Cotton /20% polyester / 7% viscose
- Removable label