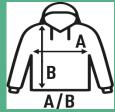

## SIZE

XXL 3XL 52 cm 54 cm 56 cm 58 cm 60 cm 62 cm 64 cm 20.5" 21.3" 22.8" 23.6" 24.4" 25.2" Length 72 cm 74 cm 76 cm 26.4" 27.2" 27.6" 28.3" 29.1" 29.9"