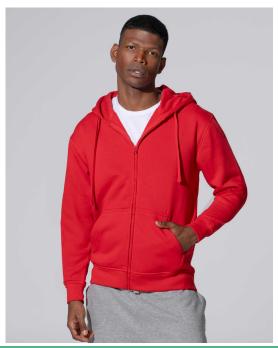

## **HOODED SWEATSHIRT UNISEX**

**Unisex hooded sweatshirt with full zipper cover and kangaroo pocket**. Available in 11 colors and from size XS to XXL. Because of its higher polyester composition, some of our customers use the **white sweatshirt to sublimate**.

## Details:

- Hooded sweatshirt.
- Dyed-to-match drawcord.
- Kissing zipper.
- · Pouch pocket for extra carry.
- Cuffs and bottom hem in 2x1 rib with elastane.
- 290 g/m² approx.
- 65% Polyester / 35% Cotton
- GM: 61% cotton /31% polyester / 8% viscose
- DGM: 60% polyester / 40% cotton