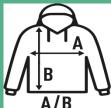

80% Cotton / 20% Polyester. Weight: 275 g/m² approx.

**SIZE** 

Length

48 cm

50 cm 19.7"

26.8"

52 cm

27.6"

54 cm

28.3"

56 cm

XXL

29.1"

(WH)

(BK)

Red (RD)