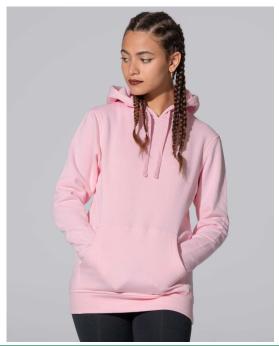

## **LADY CVC KANGAROO**

Hooded girl's CVC (80% Algodón / 20% Poliéster) sweatshirt and kangaroo pocket with matching fit laces. Available in 6 colors and from size S to XXL. Also for man and child.

## Details:

- · Hooded sweatshirt.
- Dyed-to-match drawcord.
- · Pouch pocket for extra carry.
- Cuffs and bottom hem in 1x1 rib with elastane.
- 275 g/m² approx.
- 20% Polyester / 80% Cotton
- GM: 73% Cotton / 20% Polyester / 7% Viscose