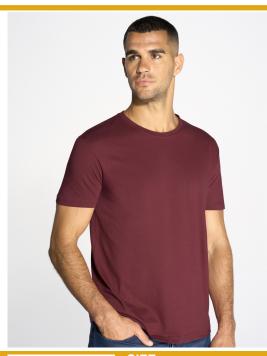

## **OCEAN T-SHIRT**

Basic short-sleeved t-shirt for men with round neck and 100% pre-shrunk cotton. Ideal for large events due to its quality / price ratio. Available in 15 colors and from size S to XXL. Removable label to personalize with your brand. T-shirt for screen printing or to personalize with textile transfer.

## Details:

- Tubular fit.
- Double needle stitching in collar, sleeves and bottom hem for extra durability.
- Shoulder-to-shoulder taping 1x1 ribbed collar.
- 100% preshrunk Cotton
- AY 95% Cotton / 5% Viscose
- GM 85% Cotton / 15% Viscose
- Removable label