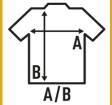

100% preshrunk cotton.

**SIZE** 

48 cm

50 cm

53 cm

56 cm

58 cm 22.8"

Denim