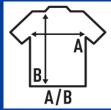

## Composition:

• GM - 85% Cotton / 15% Viscose

100% preshrunk cotton. Weight: 155 g/m². approx.

| EU     | XS    | S     | M     | L     | XL    | XXL   | 3XL   | 4XL   | 5XL   |
|--------|-------|-------|-------|-------|-------|-------|-------|-------|-------|
| Width  | 48 cm | 51 cm | 53 cm | 56 cm | 58 cm | 61 cm | 66 cm | 68 cm | 72 cm |
|        | 18.9" | 20.1" | 20.9" | 22"   | 22.8" | 24"   | 26"   | 26.8" | 28.3" |
| Length | 68 cm | 70 cm | 72 cm | 74 cm | 76 cm | 78 cm | 82 cm | 84 cm | 88 cm |
|        | 26.8" | 27.6" | 28.3" | 29.1" | 29.9" | 30.7" | 32.3" | 33.1" | 34.6" |