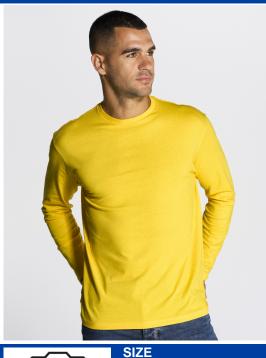

## **REGULAR LS T-SHIRT**

Basic long sleeve men t-shirt without cuffs. Removable label. Ideal to personalize with silkscreen, vinyl and transfer. 10 colors and from size XS to 3 XL. Also available for women and children.

## Details:

- Double needle stitching in sleeves and bottom hem for extra durability.Ribbed collar with elastane.
- Shoulder-to-shoulder tapingRemovable label