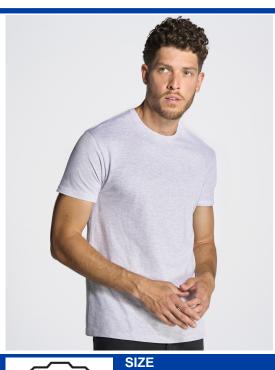

## **REGULAR HIT T-SHIRT**

Basic mens t-shirt with short sleeves, 100% cotton. Removable label. Ideal for personalizing with screen printing, vinyl, transfer. Also available for women From size XS to 5XL.

## Details:

- Tubular fit.
- Double needle stitching in sleeves and bottom hem for extra durability.
- Ribbed collar with elastane.

- Shoulder-to-shoulder taping
  GM 85% Cotton / 15% Viscose
  AS 98% Cotton / 2% Viscose
- Removable label