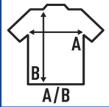

100% cotton. Weight: 170 g/m². approx.

| EU     | XS    | S     | M     | L     | XL    | XXL   | 3XL   | 4XL   | 5XL   |
|--------|-------|-------|-------|-------|-------|-------|-------|-------|-------|
| Width  | 48 cm | 51 cm | 53 cm | 56 cm | 58 cm | 61 cm | 66 cm | 68 cm | 72 cm |
|        | 18.9" | 20.1" | 20.9" | 22"   | 22.8" | 24"   | 26"   | 26.8" | 28.3" |
| Length | 68 cm | 70 cm | 72 cm | 74 cm | 76 cm | 78 cm | 82 cm | 84 cm | 88 cm |
|        | 26.8" | 27.6" | 28.3" | 29.1" | 29.9" | 30.7" | 32.3" | 33.1" | 34.6" |