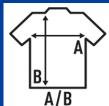

100% cotton. Weight: 170 g/m². approx.

| EU     | XS    | S     | M       | L     | XL    | XXL   | 3XL   |
|--------|-------|-------|---------|-------|-------|-------|-------|
| Width  | 48 cm | 51 cm | 53,5 cm | 56 cm | 58 cm | 61 cm | 66 cm |
|        | 18.9" | 20.1" | 20.9"   | 22"   | 22.8" | 24"   | 26"   |
| Length | 68 cm | 70 cm | 72 cm   | 74 cm | 76 cm | 78 cm | 82 cm |
|        | 26.8" | 27.6" | 28.3"   | 29.1" | 29.9" | 30.7" | 32.3" |