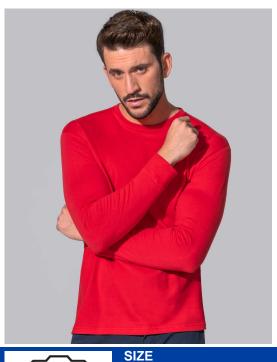

## **REGULAR HIT LS T-SHIRT**

Basic men long sleeve t-shirt with cuffs, 100% cotton. Removable label. Ideal for personalizing with screen printing, vinyl, transfer. Available in 6 colors and from size XS to 3XL.

## Details:

- Long sleeve T-shirt with cuffs.
- Tubular fit.
- Double needle stitching in sleeves and bottom hem for extra durability.
- Ribbed collar with elastane.
- Shoulder-to-shoulder taping.
- 170 g/m² approx.
- 100% preshrunk Cotton
- GM 85% Cotton / 15% Viscose
- Removable label