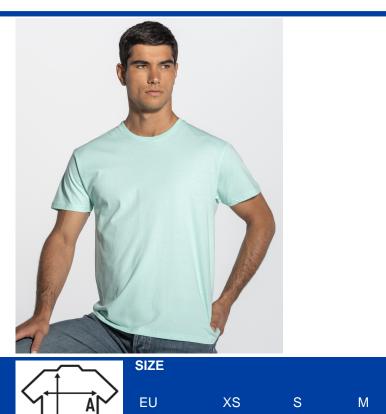

## **REGULAR PREMIUM T-SHIRT**

Blank men t-shirt with short sleeves, 100% cotton. Removable label. Ideal for personalizing with screen printing, vinyl, transfer. From size XS to 5XL. T-shirt recommended for colder climates for its weight of 190 gr.

Details:

- Tubular fit.
- Double needle stitching in sleeves and bottom hem for extra durability.
- · Ribbed collar with elastane.
- Shoulder-to-shoulder taping
- PFD side-seamed.
- GM 85% Cotton / 15% Viscose
- AS 98% Cotton / 2% Viscose
  XS 3XL : BK, NY, RB, WH, RD, GM, SY
- Removable label