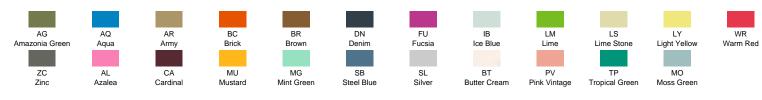

Details:

- Tubular fit.
- Double needle stitching in sleeves and bottom hem for extra durability.
- · Ribbed collar with elastane.
- Shoulder-to-shoulder taping
- PFD side-seamed.
- GM 85% Cotton / 15% Viscose
- AS 98% Cotton / 2% Viscose
  XS 3XL : BK, NY, RB, WH, RD, GM, SY
- Removable label

(PFD)

(ŤU)

(RB)

(OR)

Azzure (AZ) Peach (PH)

(BU)

Pistachio

(PT)

(PU)

. (RP)

(GF)

Sand

(SA)

**NEW COLORS** 