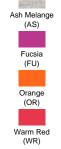

## T-SHIRT KID

**Basic t-shirt for children with short sleeves, 100% cotton.** Ideal for personalizing with screen printing, vinyl, transfer and digital printing. Removable label. Available in 37 colors and from size 3/4 to 12/14 years. Also available for men, women and large sizes (Curves line).