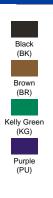

## T-SHIRT KID

**Basic t-shirt for children with short sleeves, 100% cotton.** Ideal for personalizing with screen printing, vinyl, transfer and digital printing. Removable label. Available in 37 colors and from size 3/4 to 12/14 years. Also available for men, women and large sizes (Curves line).

Mint Green (MG)

Brick