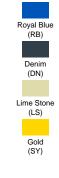

## T-SHIRT KID

**Basic t-shirt for children with short sleeves, 100% cotton.** Ideal for personalizing with screen printing, vinyl, transfer and digital printing. Removable label. Available in 37 colors and from size 3/4 to 12/14 years. Also available for men, women and large sizes (Curves line).

Mint Green (MG)

Brick