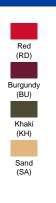

## T-SHIRT KID

**Basic t-shirt for children with short sleeves, 100% cotton.** Ideal for personalizing with screen printing, vinyl, transfer and digital printing. Removable label. Available in 37 colors and from size 3/4 to 12/14 years. Also available for men, women and large sizes (Curves line).

Mint Green (MG)

Brick