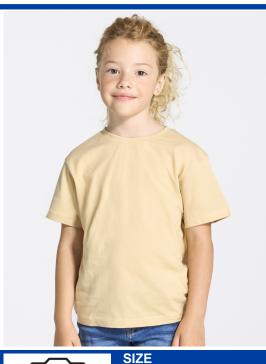

## T-SHIRT KID

**Basic t-shirt for children with short sleeves, 100% cotton.** Ideal for personalizing with screen printing, vinyl, transfer and digital printing. Removable label. Available in 37 colors and from size 3/4 to 12/14 years. Also available for men, women and large sizes (Curves line).

## Details:

- Ribbed collar with elastane.
- Side-seamed.
- Double needle stitching in sleeves and bottom hem for extra durability.
- Shoulder-to-shoulder taping.
- Removable label