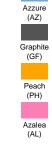

## T-SHIRT KID

**Basic t-shirt for children with short sleeves, 100% cotton.** Ideal for personalizing with screen printing, vinyl, transfer and digital printing. Removable label. Available in 37 colors and from size 3/4 to 12/14 years. Also available for men, women and large sizes (Curves line).