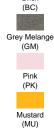

## T-SHIRT KID

**Basic t-shirt for children with short sleeves, 100% cotton.** Ideal for personalizing with screen printing, vinyl, transfer and digital printing. Removable label. Available in 37 colors and from size 3/4 to 12/14 years. Also available for men, women and large sizes (Curves line).

Mint Green (MG)

Brick