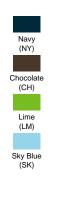

## T-SHIRT KID

**Basic t-shirt for children with short sleeves, 100% cotton.** Ideal for personalizing with screen printing, vinyl, transfer and digital printing. Removable label. Available in 37 colors and from size 3/4 to 12/14 years. Also available for men, women and large sizes (Curves line).

Mint Green (MG)

Brick