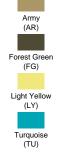

## T-SHIRT KID

**Basic t-shirt for children with short sleeves, 100% cotton.** Ideal for personalizing with screen printing, vinyl, transfer and digital printing. Removable label. Available in 37 colors and from size 3/4 to 12/14 years. Also available for men, women and large sizes (Curves line).