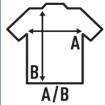

## Composition:

- GM 85% Cotton / 15% Viscose
- AS 98% Cotton / 2% Viscose

100% preshrunk Cotton. Weight: 155 g/m² approx.

EU 7-8 3-4 5-6 9-11 12-14 Width 32 cm 35 cm 38 cm 41 cm 43 cm 12.6" 13.8" 15" 16.1" 16.9" 44 cm 49 cm 52 cm Length 58 cm 61 cm 17.3" 19.3" 20.5" 22.8" 24"