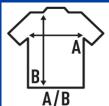

**SIZE** 

EU Width

Length

S

60 cm

23.6"

42 cm 16.5"

44 cm 17.3" 62 cm

24.4"

М

46 cm 18.1" 64 cm

25.2"

L

48 cm 18.9"

26"

XL

50 cm

19.7"

**XXL** 

68 cm 66 cm 26.8"

(WH)

(BK)

Red (RD)

Royal Blue (RB)