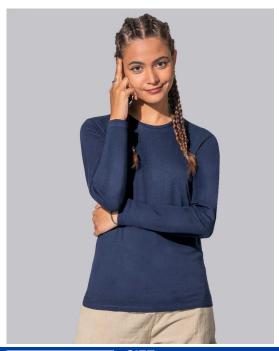

## LADY REGULAR LS COMFORT

Blank t-shirt for women with long sleeves without cuffs. Removable label. Ideal to personalize with silkscreen, vinyl and transfer. 7 colors and from size S to XXL. Also available for men and children.

## Details:

- Double needle stitching in sleeves and bottom hem for extra durability.
- 1x1 rib on collar.
- 155 g/m² approx.
- 100% preshrunk Cotton
- GM 85% Cotton / 15% Viscose
- Removable label

100% preshrunk cotton. Weight: 155 g/m². approx.