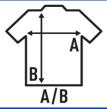

## Details:

- Double needle stitching sleeves and bottom hem for extra durability.
- Shoulder-to-shoulder taping.Removable label

100%algodón. 145 gr. aprox.

| EU     | S     | M     | L     | XL    | XXL   |
|--------|-------|-------|-------|-------|-------|
| Width  | 42 cm | 44 cm | 46 cm | 48 cm | 52 cm |
|        | 16.5" | 17.3" | 18.1" | 18.9" | 20.5" |
| Length | 67 cm | 69 cm | 71 cm | 73 cm | 75 cm |
|        | 26.4" | 27.2" | 28"   | 28.7" | 29.5" |