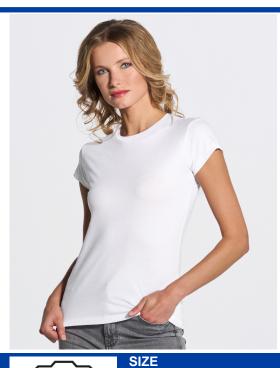

## **REGULAR COMFORT LADY WLT**

T-shirt 4 cm longer, prepared for dyeing.

The seam of the shirt is made with polyester thread and does not catch the color of the dye. In dark garments, you can see the contrasting thread.

## Details:

- Double needle stitching sleeves and bottom hem for extra durability.
- Shoulder-to-shoulder taping.Removable label

100%algodón. 145 gr. aprox.

| EU     | S     | M     | L     | XL    | XXL   |
|--------|-------|-------|-------|-------|-------|
| Width  | 42 cm | 44 cm | 46 cm | 48 cm | 52 cm |
|        | 16.5" | 17.3" | 18.1" | 18.9" | 20.5" |
| Length | 67 cm | 69 cm | 71 cm | 73 cm | 75 cm |
|        | 26.4" | 27.2" | 28"   | 28.7" | 29.5" |