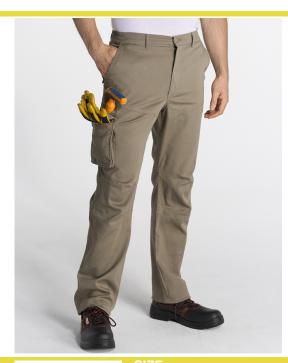

## **ARIZONA (CARGO)**

Man cargo pant.
Waistband with side elastic bands and closure with a button.

Two seamed pockets at front.

One patch gusset flap pocket at side seam with velcro closure, right side once worn. Two angled patch flap pockets with velcro closure, at back. Four darts at knee to give more capacity and easy wearing. Two decorative seams at front (thigh) and other two straight at back (knee).