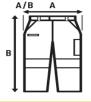

Back yoke.

Two decorative seams at knee and 1 at back.

65% polyester / 35% Cotton. Weight: 250 g/m² approx.

|        | 36              | 38             |  |                 | 46 | 48             | 50              |
|--------|-----------------|----------------|--|-----------------|----|----------------|-----------------|
| Width  |                 | 36 cm<br>14.2" |  | 42 cm<br>16.5"  |    | 46 cm<br>18.1" | 48 cm<br>18.9"  |
| Length | 103 cm<br>40.6" |                |  | 105 cm<br>41.3" |    |                | 106 cm<br>41.7" |