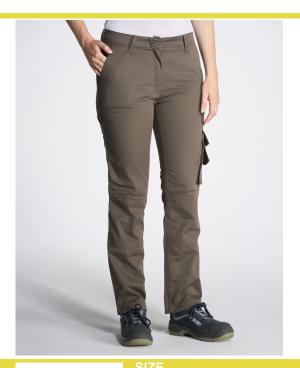

## **DUBAI LADY (CARGO)**

Lady cargo pant. Elastic waistband at back and closure with hidden button.

Seven belt loops and zipper matching ground colour.

Two seemed pockets at front. One binding small pocket at right top leg once worn. One patch gusset pocket at left side once worn. Snap closure.

One flap pocket at back, right side once worn with snap closure.

One pocket at back, left side once worn.

A strap of self fabric from left back pocket bottom part, to side seam.

One angled pocket at back right side once worn.

Back yoke.

Two decorative seams at knee and 1 at back.

65% polyester / 35% Cotton. Weight: 250 g/m² approx.

|        | 36              | 38             |  |                 | 46 | 48             | 50              |
|--------|-----------------|----------------|--|-----------------|----|----------------|-----------------|
| Width  |                 | 36 cm<br>14.2" |  | 42 cm<br>16.5"  |    | 46 cm<br>18.1" | 48 cm<br>18.9"  |
| Length | 103 cm<br>40.6" |                |  | 105 cm<br>41.3" |    |                | 106 cm<br>41.7" |